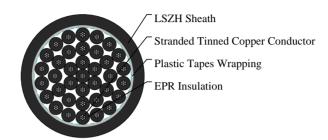

#### CABLE CONSTRUCTION

Conductors: Tinned stranded copper, class 2 according to IEC 60228 & BS6360

Insulation: LSZH or EPR Type GP4 to BS7655 Wrapping: Plastic tape(s) with overlapping

Sheath: LSZH

## **DIMENSION AND PARAMETERS**

| No. of Cores × Cross- sectional Area | No./Nominal<br>Diameter<br>of Strands | Nominal<br>Insulation<br>Thickness | Nominal<br>Sheath<br>Thickness | Overall<br>Diameter<br>(min.) | Overall<br>Diameter<br>(max.) | Approx.<br>Weight | max.<br>conductor<br>resistance |
|--------------------------------------|---------------------------------------|------------------------------------|--------------------------------|-------------------------------|-------------------------------|-------------------|---------------------------------|
| No.×mm²                              | no./mm                                | mm                                 | mm                             | mm                            | mm                            | kg/km             | Ω/km                            |
| 37x0.75                              | 7/0.37                                | 0.85                               | 2.2                            | 22.7                          | 28.4                          | 786               | 24.8                            |